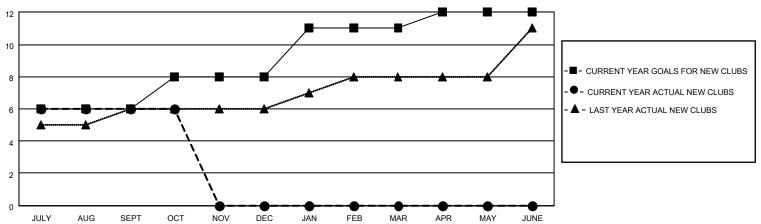

### GOALS AND ACTUAL NEW CLUBS CUMULATIVE

## District 322 B1

| Clubs                 |               |           |               | Members               |                        |                         |                                                    |
|-----------------------|---------------|-----------|---------------|-----------------------|------------------------|-------------------------|----------------------------------------------------|
| RESULTS FOR 2022-2023 |               |           |               | RESULTS FOR 2022-2023 |                        |                         |                                                    |
| QUARTER               | NEW CLUB GOAL | NEW CLUBS | DROPPED CLUBS | QUARTER MEME          | BER GROWTH NET<br>GOAL | MEMBER GROWTH<br>ACTUAL | DROPPED<br>MEMBERS ACTUAL<br>(including transfers) |
| JULY/AUG/SEPT         | 6             | 6         | 3             | JULY/AUG/SEPT         | 250                    | 393                     | 81                                                 |
| OCT/NOV/DEC           | 2             | 0         | 0             | OCT/NOV/DEC           | 150                    | 21                      | 9                                                  |
| JAN/FEB/MAR           | 3             | 0         | 0             | JAN/FEB/MAR           | 50                     | 0                       | 0                                                  |
| APR/MAY/JUNE          | 1             | 0         | 0             | APR/MAY/JUNE          | 50                     | 0                       | 0                                                  |