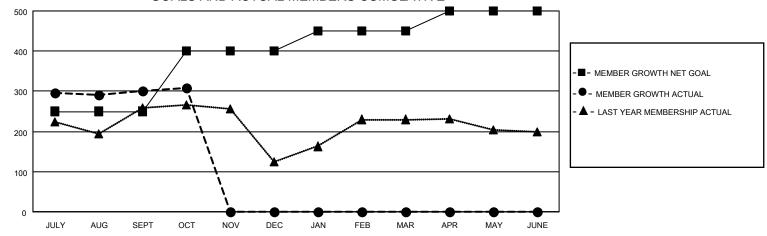

#### GOALS AND ACTUAL MEMBERS CUMULATIVE

| DROPPED CLUBS: 3 |    | 51 CLUBS OF 85 ADDED 1 OR<br>MORE NEW MEMBERS | GENDER DISTRIBUTION            |                                  |  |
|------------------|----|-----------------------------------------------|--------------------------------|----------------------------------|--|
|                  |    |                                               | MALE<br>FEMALE                 | 2,295 (65.67%)<br>1,200 (34.33%) |  |
| DROPPED MEMBERS  |    |                                               | NON BINARY PREFER NOT TO ANSWE | 0 (0.00%)                        |  |
| DECEASED         | 10 |                                               | FREFER NOT TO ANSWER           | 0 (0.0070)                       |  |
| CLUB CANCELLED   | 9  | CLICK HERE FOR CUMULATIVE                     | TOTAL FAMILY UNIT MEMBERS      | 1,645                            |  |
| OTHER            | 71 | MEMBERSHIP DATA                               |                                |                                  |  |
| TOTAL            | 90 |                                               | FAMILY MEMBERS PAYING HAI      | LF DUES 960                      |  |
|                  |    |                                               |                                |                                  |  |

## District 322 B1

| Clubs                 |               |           |               | Members               |                        |                         |                                                    |
|-----------------------|---------------|-----------|---------------|-----------------------|------------------------|-------------------------|----------------------------------------------------|
| RESULTS FOR 2022-2023 |               |           |               | RESULTS FOR 2022-2023 |                        |                         |                                                    |
| QUARTER               | NEW CLUB GOAL | NEW CLUBS | DROPPED CLUBS | QUARTER MEME          | BER GROWTH NET<br>GOAL | MEMBER GROWTH<br>ACTUAL | DROPPED<br>MEMBERS ACTUAL<br>(including transfers) |
| JULY/AUG/SEPT         | 6             | 6         | 3             | JULY/AUG/SEPT         | 250                    | 393                     | 81                                                 |
| OCT/NOV/DEC           | 2             | 0         | 0             | OCT/NOV/DEC           | 150                    | 21                      | 9                                                  |
| JAN/FEB/MAR           | 3             | 0         | 0             | JAN/FEB/MAR           | 50                     | 0                       | 0                                                  |
| APR/MAY/JUNE          | 1             | 0         | 0             | APR/MAY/JUNE          | 50                     | 0                       | 0                                                  |